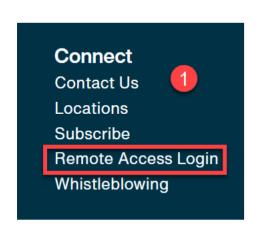

## How to access Aker Solutions external learning portal

- 1. Go to <a href="www.akersolutions.com">www.akersolutions.com</a>, scroll to the end of the page and click **Remote Access Login**You will find the link to the **external learning portal** on that page.
- 2. If you already have an account, login with your User ID and password
- 3. To register and create a new account, click on Click here to register