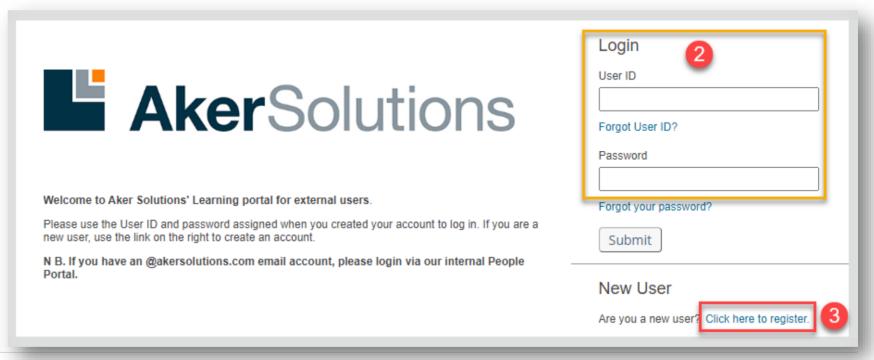

## How to access Aker Solutions external learning portal

- 1. Go to <a href="www.akersolutions.com">www.akersolutions.com</a>, scroll to the end of the page and click **Remote Access Login**You will find the link to the **external learning portal** on that page.
- 2. If you already have an account, login with your User ID and password
- 3. To register and create a new account, click on Click here to register