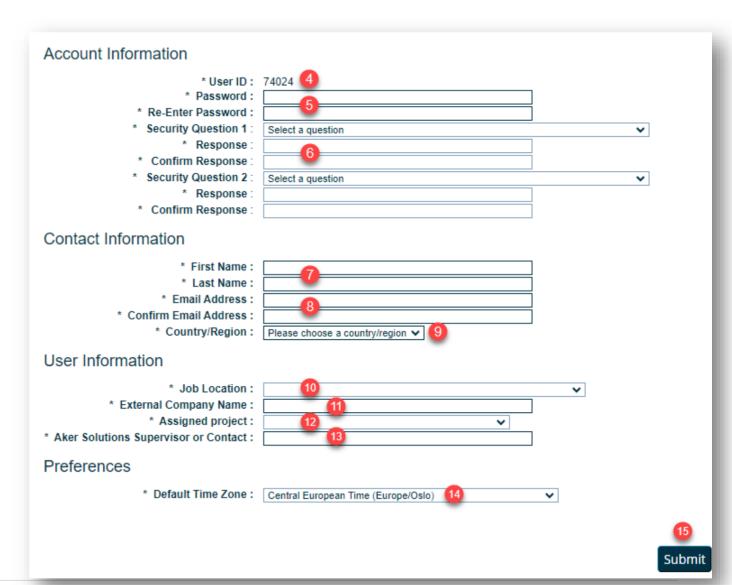

## How to register

- 4. Your new User ID is automatically assign. Please note it for future login.
- 5. Select a password with min. 12 characters. Ensure you will remember it for future login.
- 6. Select 2 security questions from the list and type your response. These will be use should you request to reset your password in the future.
- 7. Add your first & last name
- 8. Add your email address
- 9. Select your country of work
- 10. Select your job location (for Aker-related tasks)
- 11. Add the name of your company/employer
- 12. Select to which main Aker project your are associated with
- 13. Add the name of your main supervisor or contact within Aker Solutions
- 14. Select your preferred time zone
- 15. Submit the form