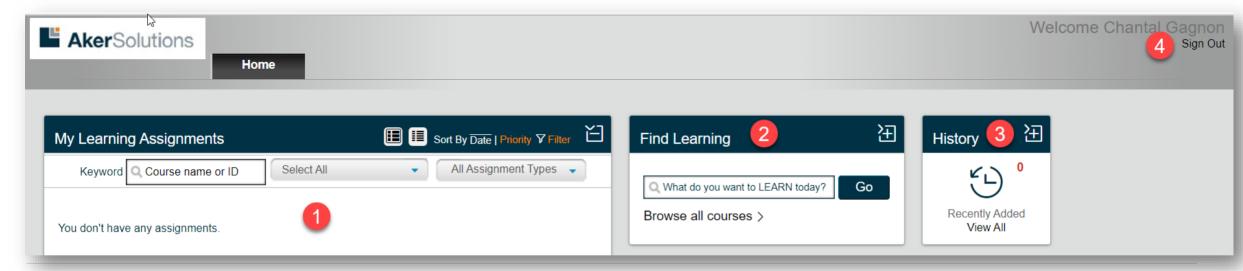

You can now go back to the login page and access the portal by login in with your User ID and password.

- Any course assigned to you will appear in your Learning Assignments within 1h after registering.
- Use Find Learning to search for a specific course or browse all courses available to you.
- All completed courses will be registered in your Learning History.
- 4. To leave the portal, click on **Sign Out** in the upper right corner.